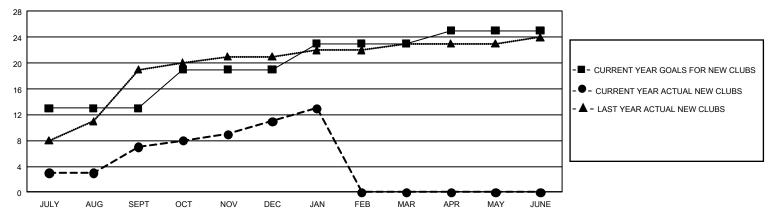

## GMT Constitutional Area 6, Group O

**GMT**: OPEN

REPORT DOES NOT INCLUDE CLUBS IN UNDISTRICTED AREAS.

| Clubs         |               |             |               | Members               |                           |                         |                                                    |  |
|---------------|---------------|-------------|---------------|-----------------------|---------------------------|-------------------------|----------------------------------------------------|--|
|               | RESULTS FOR   | R 2019-2020 |               | RESULTS FOR 2019-2020 |                           |                         |                                                    |  |
| QUARTER       | NEW CLUB GOAL | NEW CLUBS   | DROPPED CLUBS | QUARTER N             | MEMBER GROWTH NET<br>GOAL | MEMBER GROWTH<br>ACTUAL | DROPPED<br>MEMBERS ACTUAL<br>(including transfers) |  |
| JULY/AUG/SEPT | 39            | 7           | 0             | JULY/AUG/SEP          | T 1,350                   | 461                     | 404                                                |  |
| OCT/NOV/DEC   | 18            | 4           | 17            | OCT/NOV/DEC           | 1,200                     | 396                     | 1,097                                              |  |
| JAN/FEB/MAR   | 12            | 2           | 3             | JAN/FEB/MAR           | 1,140                     | 311                     | 189                                                |  |
| APR/MAY/JUNE  | 6             | 0           | 0             | APR/MAY/JUNE          | 960                       | 0                       | 0                                                  |  |

## GOALS AND ACTUAL NEW CLUBS CUMULATIVE