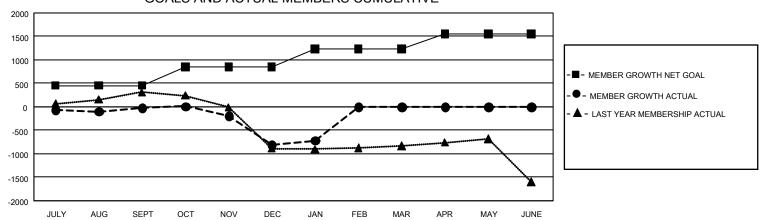

## GMT Constitutional Area 6, Group O

**GMT**: OPEN

REPORT DOES NOT INCLUDE CLUBS IN UNDISTRICTED AREAS.

| Clubs         |               |             |               | Members               |                           |                         |                                                    |  |
|---------------|---------------|-------------|---------------|-----------------------|---------------------------|-------------------------|----------------------------------------------------|--|
|               | RESULTS FOR   | R 2019-2020 |               | RESULTS FOR 2019-2020 |                           |                         |                                                    |  |
| QUARTER       | NEW CLUB GOAL | NEW CLUBS   | DROPPED CLUBS | QUARTER N             | MEMBER GROWTH NET<br>GOAL | MEMBER GROWTH<br>ACTUAL | DROPPED<br>MEMBERS ACTUAL<br>(including transfers) |  |
| JULY/AUG/SEPT | 39            | 7           | 0             | JULY/AUG/SEP          | T 1,350                   | 461                     | 404                                                |  |
| OCT/NOV/DEC   | 18            | 4           | 17            | OCT/NOV/DEC           | 1,200                     | 396                     | 1,097                                              |  |
| JAN/FEB/MAR   | 12            | 2           | 3             | JAN/FEB/MAR           | 1,140                     | 311                     | 189                                                |  |
| APR/MAY/JUNE  | 6             | 0           | 0             | APR/MAY/JUNE          | 960                       | 0                       | 0                                                  |  |

## GOALS AND ACTUAL MEMBERS CUMULATIVE

| DROPPED CLUBS: 20              |       | 149 CLUBS OF 377 ADDED 1 OR MORE<br>NEW MEMBERS | GENDER DISTRIBUTION  MALE 10,325 (65.51%) |                |       |
|--------------------------------|-------|-------------------------------------------------|-------------------------------------------|----------------|-------|
| DROPPED MEMBERS                |       |                                                 | FEMALE                                    | 5,435 (34.49%) |       |
| DECEASED                       | 12    | CLICK HERE FOR CUMULATIVE                       | TOTAL FAMILY UNIT MEMBERS                 |                | 9,647 |
| CLUB CANCELLED 647 OTHER 1,031 |       | MEMBERSHIP DATA                                 | FAMILY MEMBERS PAYING HALF DUES           |                | 5 400 |
|                                |       |                                                 |                                           |                | 5,439 |
| TOTAL                          | 1,690 |                                                 |                                           |                |       |